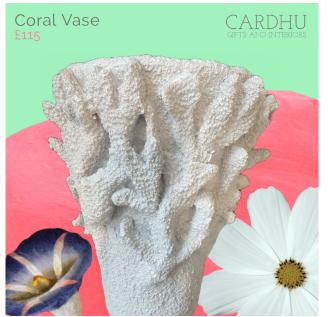

Based in Troon and literally a short stroll from the beach, our 'Coastal' range has something for everyone to take a small piece of coastal, beach life back home including our Textured Shell Decorative Ornament, Radar Lighthouse, Sailboat and the stunning Coral Vase and Bowl. If your garden is the destination for you to enjoy this season, (here's hoping for the weather), we have various products that will add to your creative look from the beautiful Mango Wood range including bowls, trays and chopping board – present your cuisine on style. We have artificial Topiari Trees, outdoor Lanterns and many other products that will help make your garden the ideal destination to relax and enjoy.