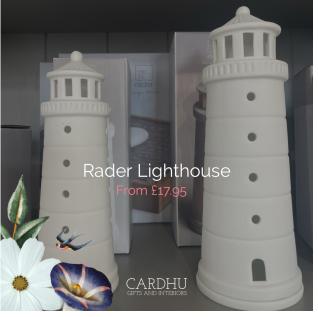

Based in Troon and literally a short stroll from the beach, our 'Coastal' range has something for everyone to take a small piece of coastal, beach life back home including our Textured Shell Decorative Ornament, Radar Lighthouse, Sailboat and the stunning Coral Vase and Bowl. If your garden is the destination for you to enjoy this season, (here's hoping for the weather), we have various products that will add to your creative look from the beautiful Mango Wood range including bowls, trays and chopping board – present your cuisine on style. We have artificial Topiari Trees, outdoor Lanterns and many other products that will help make your garden the ideal destination to relax and enjoy.